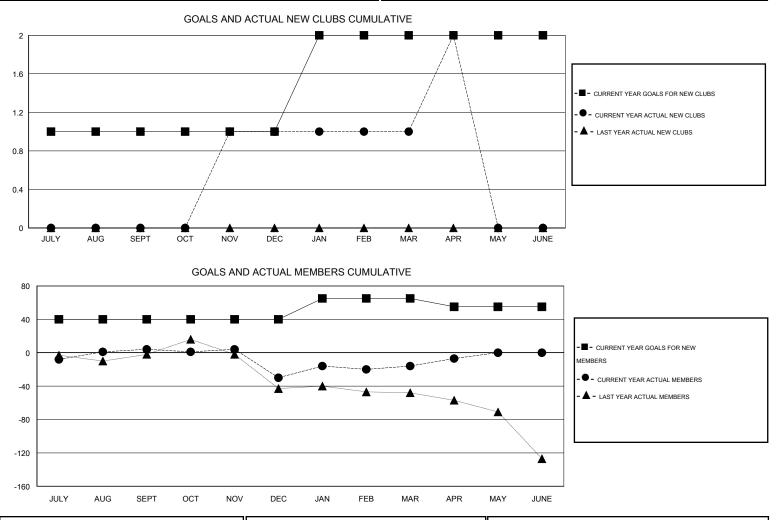

## CARL HARRELL GMT:

| LOCATION FLORIDA |  | LOCATION | <b>FLORIDA</b> |
|------------------|--|----------|----------------|
|------------------|--|----------|----------------|

 $\mathsf{GMT} \; \mathsf{CA} \; 1$ Clubs Members RESULTS FOR 2014-2015 RESULTS FOR 2014-2015 NEW CLUB NEW CLUBS DROPPED NET NEW MEMBER CHARTER AND DROPPED NET QUARTER QUARTER GOAL CLUBS GAIN/LOSS GOAL NEW MEMBERS MEMBERS GAIN/LOSS ADDED 1 0 1 -1 40 44 40 4 JULY/AUG/SEPT JULY/AUG/SEPT 0 0 0 1 55 89 -34 1 OCT/NOV/DEC OCT/NOV/DEC 0 0 0 25 67 53 14 1 JAN/FEB/MAR JAN/FEB/MAR 0 0 -10 29 20 9 1 1 APR/MAY/JUNE APR/MAY/JUNE